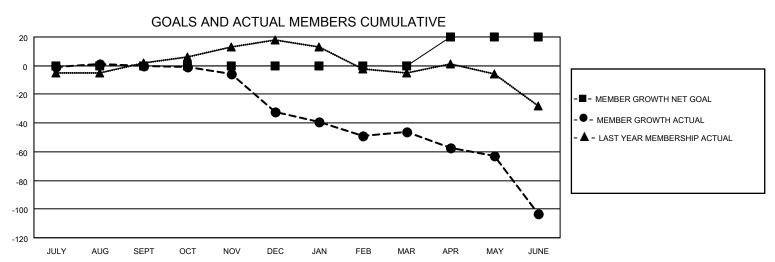

## District 3 SW

| Clubs                 |               |           |               | Members               |                        |                         |                                                    |
|-----------------------|---------------|-----------|---------------|-----------------------|------------------------|-------------------------|----------------------------------------------------|
| RESULTS FOR 2022-2023 |               |           |               | RESULTS FOR 2022-2023 |                        |                         |                                                    |
| QUARTER               | NEW CLUB GOAL | NEW CLUBS | DROPPED CLUBS | QUARTER MEMB          | BER GROWTH NET<br>GOAL | MEMBER GROWTH<br>ACTUAL | DROPPED<br>MEMBERS ACTUAL<br>(including transfers) |
| JULY/AUG/SEPT         | 0             | 0         | 1             | JULY/AUG/SEPT         | 0                      | 33                      | 32                                                 |
| OCT/NOV/DEC           | 0             | 0         | 1             | OCT/NOV/DEC           | 0                      | 13                      | 44                                                 |
| JAN/FEB/MAR           | 0             | 0         | 0             | JAN/FEB/MAR           | 0                      | 31                      | 28                                                 |
| APR/MAY/JUNE          | 1             | 0         | 1             | APR/MAY/JUNE          | 20                     | 23                      | 77                                                 |